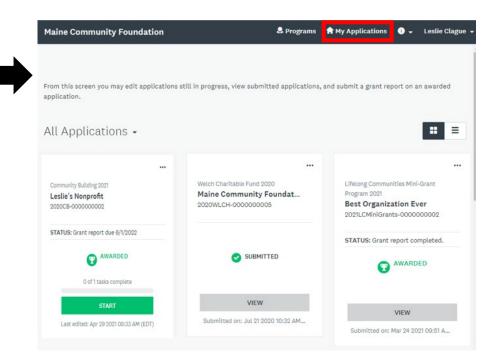

## Step 4

You should land on the My Applications page. If you don't, click My Applications in the top right to navigate to the page.

All of your applications will be listed on this page.

#### Step 5

Find the program that you would like to complete the grant report for and click **Start.** 