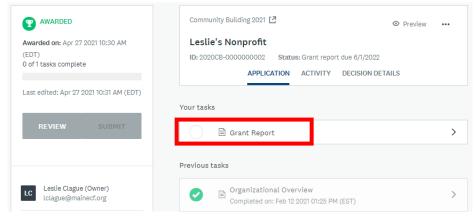

n** button at the top right of the screen.



Apply



Give Now

### Step 2

On the right side you will see **Online Grant System.** Click the **Log In Here** button.













#### Step 3

In the top right corner click Log In.

- Use the same email address and password you used when working on the proposal
- If you forgot your password, click the "Forgot your password?" link below the password field.





Register



## Step 4

You should land on the My Applications page. If you don't, click My Applications in the top right to navigate to the page.

All of your applications will be listed on this page.



#### Step 5

Find the program that you would like to complete the grant report for and click **Start.** 





## Step 6

Click on **Grant Report**. This will take you to the form.





## Step 7

Once you have completed the form, hit **Mark as Complete** at the very bottom.



SAVE & CONTINUE EDITING

MARK AS COMPLETE

If you are not finished with the form you can select "Save & Continue Editing" and come back and edit and complete the form at another time.

## Step 8

To verify that your grant report has been completed, click on **My Applications**. You will see the status now says "Grant report complete"



n My Applications → Leslie Clague **Maine Community Foundation** From this screen you may edit applications still in progress, view submitted applications, and submit a grant report on an awarded application. All Applications . Welch Charitable Fund 2020 Lifelong Communities Mini-Grant Program 2021 Maine Community Foundat... Leslie's Nonprofit 2020WLCH-0000000005