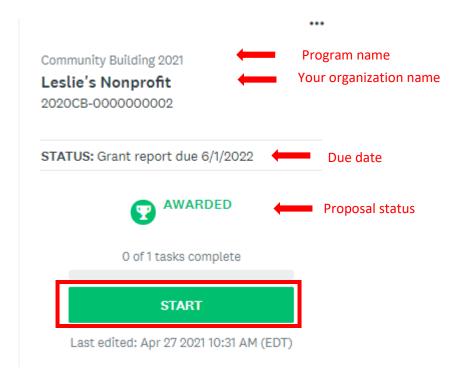

#### Step 5

Find the program that you would like to complete the grant report for and click **Start.** 